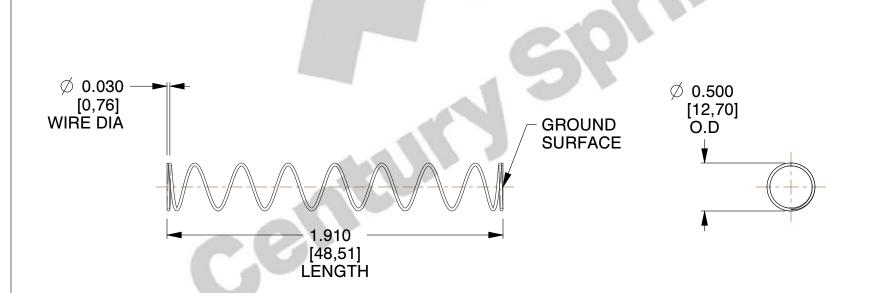

## **NOTES:**

1. Material: Music Wire 2. Finish: Glod Irridite

3. Ends: Closed and Ground

4. Total Coils: 10.000

5. Sugg. Max. Deflection: 1.600 (in) 6. Sugg. Max. Load: 2.300 (lbs)

7. All Drawing Dimensions are in Inches [mm]