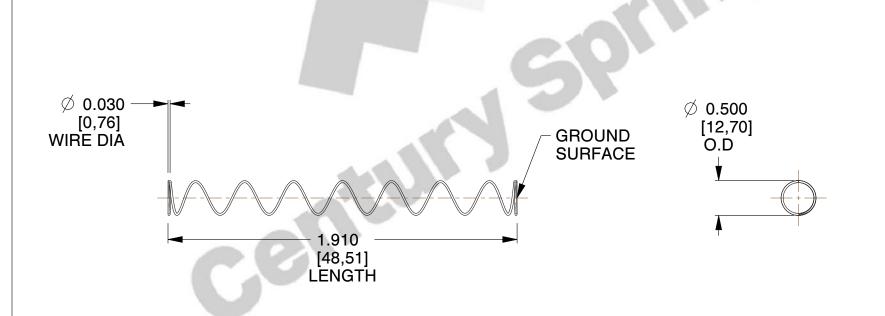

## **NOTES:**

1. Material : Music Wire 2. Finish : Glod Irridite

3. Ends: Closed and Ground

4. Total Coils: 10.000

5. Sugg. Max. Deflection: 2.400 (in)6. Sugg. Max. Load: 2.300 (lbs)

7. All Drawing Dimensions are in Inches [mm]