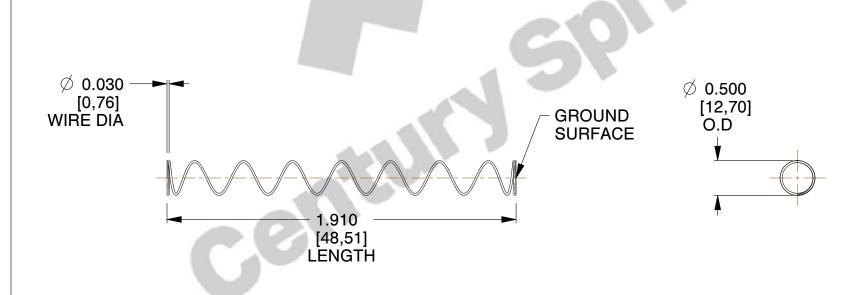

## **NOTES:**

1. Material : Stainless Steel

2. Finish: Glod Irridite

3. Ends: Closed and Ground

4. Total Coils: 10.000

5. Sugg. Max. Deflection: 1.800 (in)

6. Sugg. Max. Load: 2.300 (lbs)

7. All Drawing Dimensions are in Inches [mm]