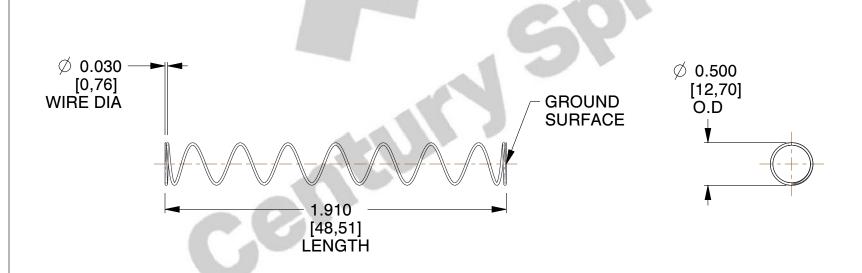

## **NOTES:**

1. Material : Stainless Steel

2. Finish: Glod Irridite

3. Ends: Closed and Ground

4. Total Coils: 10.000

5. Sugg. Max. Deflection: 2.400 (in)6. Sugg. Max. Load: 2.300 (lbs)

7. All Drawing Dimensions are in Inches [mm]