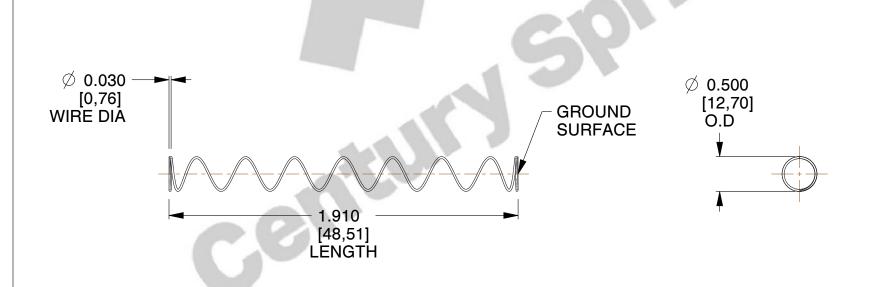

## **NOTES:**

1. Material : Stainless Steel

2. Finish: Glod Irridite

3. Ends: Closed and Ground

4. Total Coils: 10.000

5. Sugg. Max. Deflection: 2.700 (in)6. Sugg. Max. Load: 2.300 (lbs)

7. All Drawing Dimensions are in Inches [mm]