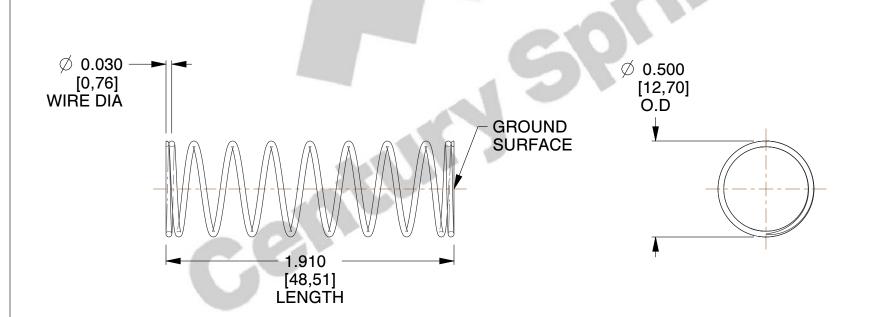

## **NOTES:**

1. Material : Stainless Steel

2. Finish: Glod Irridite

3. Ends: Closed and Ground

4. Total Coils: 10.000

5. Sugg. Max. Deflection: 0.690 (in)6. Sugg. Max. Load: 2.300 (lbs)

7. All Drawing Dimensions are in Inches [mm]

SCALE

2.000

11772
COMPRESSION SPRINGS

COMPONENT

UNIT
INCH [mm]
SHEET

1 of 1

**SPRINGS**