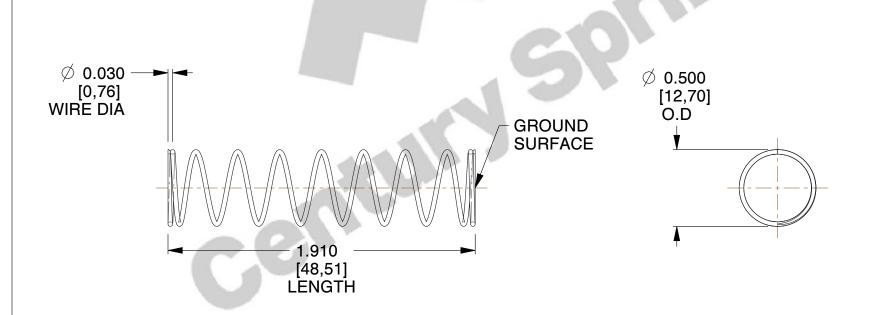

## **NOTES:**

1. Material : Music Wire 2. Finish : Glod Irridite

3. Ends: Closed and Ground

4. Total Coils: 10.000

5. Sugg. Max. Deflection : 1.200 (in)6. Sugg. Max. Load : 2.300 (lbs)

7. All Drawing Dimensions are in Inches [mm]