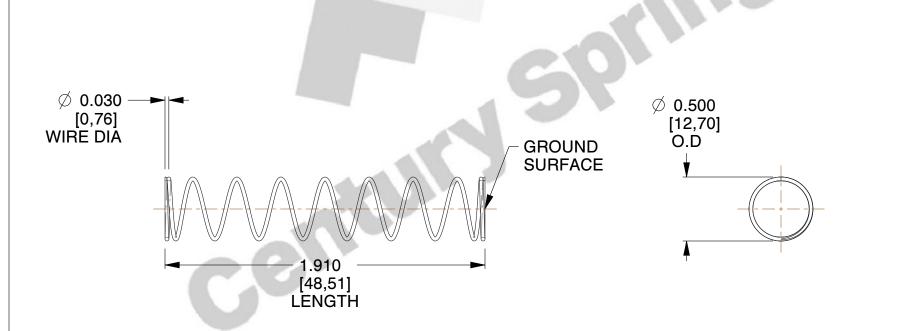

## **NOTES:**

1. Material: Stainless Steel 2. Finish: Glod Irridite

3. Ends: Closed and Ground

4. Total Coils: 10.000

5. Sugg. Max. Deflection: 1.200 (in) 6. Sugg. Max. Load: 2.300 (lbs)

7. All Drawing Dimensions are in Inches [mm]