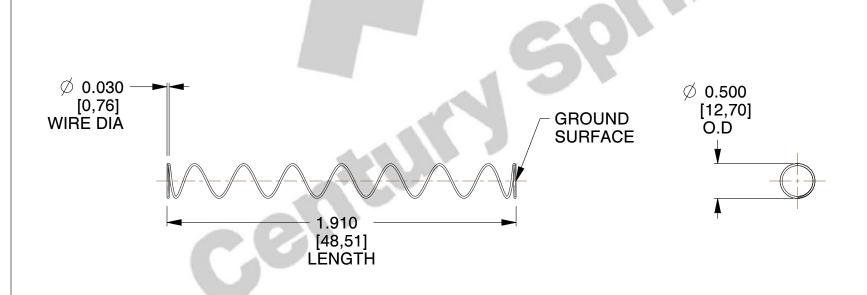

## **NOTES:**

1. Material : Stainless Steel

2. Finish: Glod Irridite

3. Ends: Closed and Ground

4. Total Coils: 10.000

5. Sugg. Max. Deflection: 2.600 (in)

6. Sugg. Max. Load: 2.300 (lbs)

7. All Drawing Dimensions are in Inches [mm]