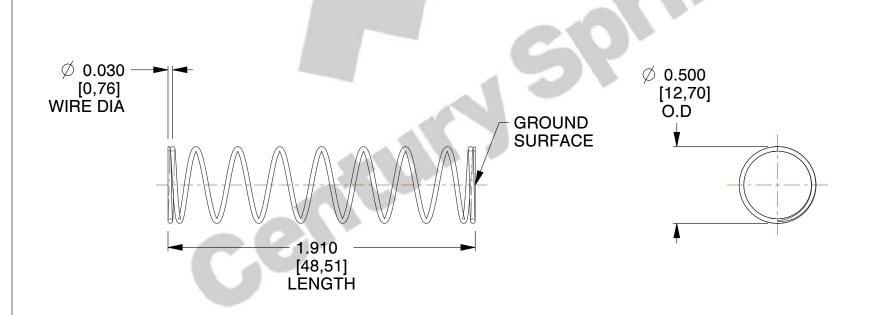

## **NOTES:**

1. Material : Music Wire 2. Finish : Glod Irridite

3. Ends: Closed and Ground

4. Total Coils: 10.000

5. Sugg. Max. Deflection: 1.100 (in)6. Sugg. Max. Load: 2.300 (lbs)

7. All Drawing Dimensions are in Inches [mm]

SCALE

1.600

COMPONENT SPRINGS

11772

COMPRESSION SPRINGS

UNIT
INCH [mm]
SHEET