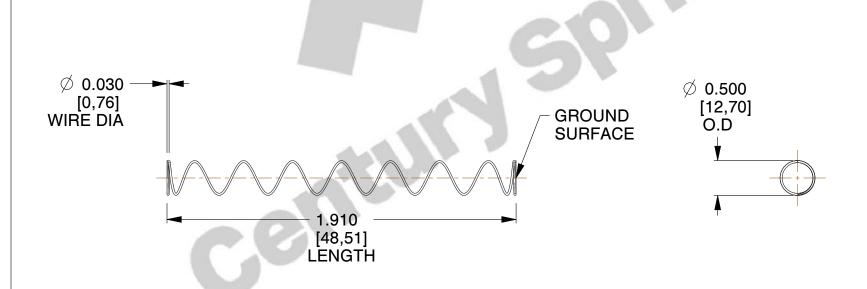

## **NOTES:**

1. Material : Music Wire 2. Finish : Glod Irridite

3. Ends: Closed and Ground

4. Total Coils: 10.000

5. Sugg. Max. Deflection : 3.000 (in)6. Sugg. Max. Load : 2.300 (lbs)

7. All Drawing Dimensions are in Inches [mm]