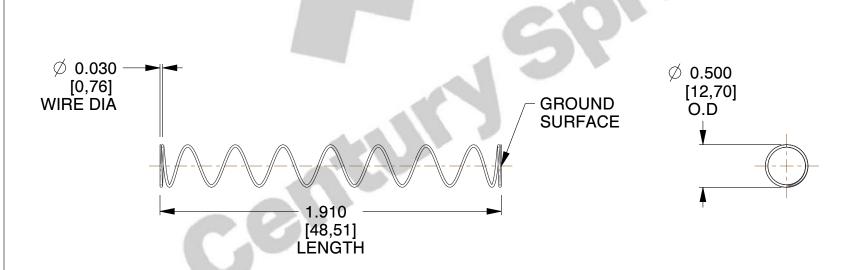

## **NOTES:**

1. Material : Music Wire 2. Finish : Glod Irridite

3. Ends: Closed and Ground

4. Total Coils: 10.000

5. Sugg. Max. Deflection: 2.300 (in)6. Sugg. Max. Load: 2.300 (lbs)

7. All Drawing Dimensions are in Inches [mm]