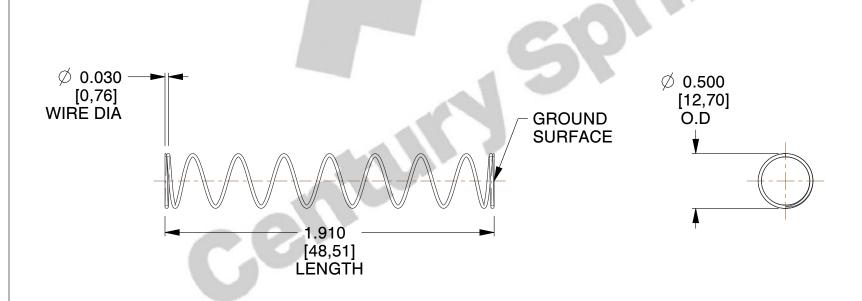

## **NOTES:**

1. Material: Music Wire 2. Finish: Glod Irridite

3. Ends: Closed and Ground

4. Total Coils: 10.000

5. Sugg. Max. Deflection: 1.500 (in) 6. Sugg. Max. Load: 2.300 (lbs)

7. All Drawing Dimensions are in Inches [mm]

SCALE

1.143

| , o o               |          |
|---------------------|----------|
| 11772               | UNIT     |
|                     | INCH [mr |
| COMPRESSION SPRINGS | SHEET    |
|                     |          |

**COMPONENT** 

CH [mm] SHEET 1 of 1

**SPRINGS**