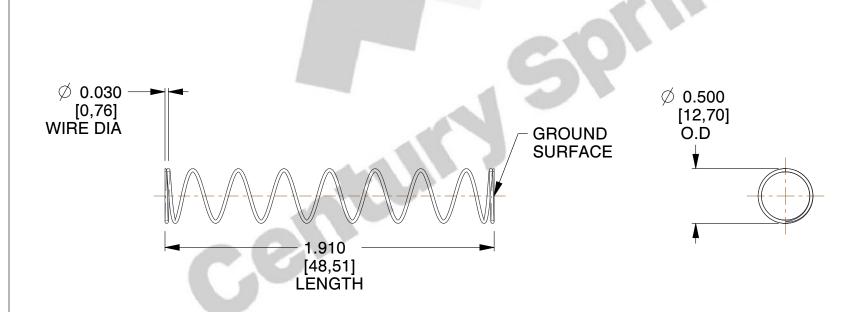

## **NOTES:**

1. Material : Stainless Steel

2. Finish: Glod Irridite

3. Ends: Closed and Ground

4. Total Coils: 10.000

5. Sugg. Max. Deflection : 0.930 (in)6. Sugg. Max. Load : 2.300 (lbs)

7. All Drawing Dimensions are in Inches [mm]