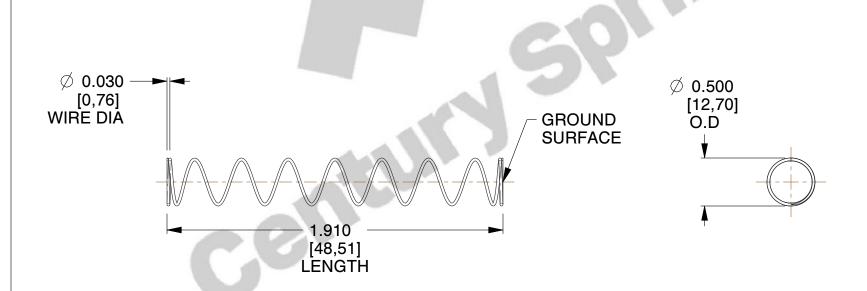

## **NOTES:**

1. Material : Music Wire 2. Finish : Glod Irridite

3. Ends: Closed and Ground

4. Total Coils: 10.000

5. Sugg. Max. Deflection: 1.500 (in)6. Sugg. Max. Load: 2.300 (lbs)

7. All Drawing Dimensions are in Inches [mm]