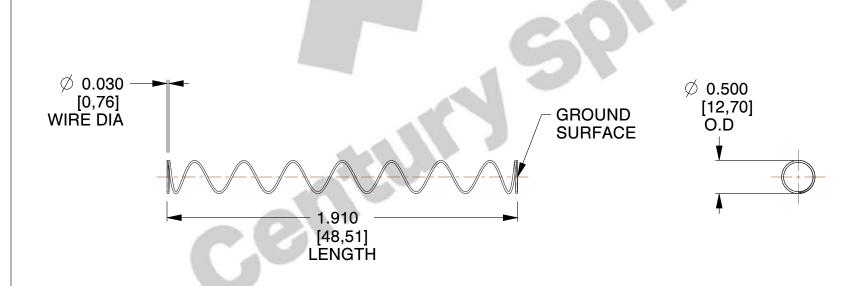

## **NOTES:**

1. Material : Music Wire 2. Finish : Glod Irridite

3. Ends: Closed and Ground

4. Total Coils: 10.000

5. Sugg. Max. Deflection: 2.400 (in)6. Sugg. Max. Load: 2.300 (lbs)

7. All Drawing Dimensions are in Inches [mm]