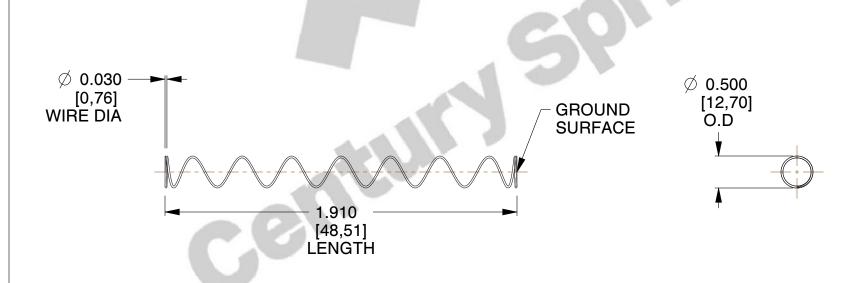

1. Material : Music Wire 2. Finish : Glod Irridite

3. Ends: Closed and Ground

4. Total Coils: 10.000

5. Sugg. Max. Deflection : 2.600 (in)6. Sugg. Max. Load : 2.300 (lbs)

7. All Drawing Dimensions are in Inches [mm]