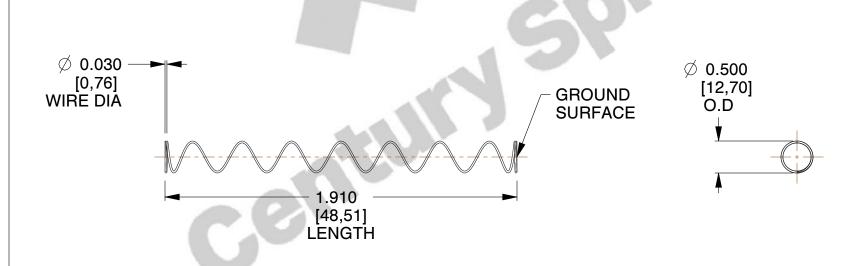

1. Material: Stainless Steel

2. Finish: Glod Irridite

3. Ends: Closed and Ground

4. Total Coils: 10.000

5. Sugg. Max. Deflection: 1.900 (in)

6. Sugg. Max. Load: 2.300 (lbs)

This file and any associated information and specifications are provided for reference and evaluation purposes only, and is subject to change without notice. MW Industries makes no representations, warranties or guarantees as to the appropriateness, accuracy, completeness, or suitability for any purpose, of the file, information or specifications. You are solely responsible for the use of the file, information or specifications.