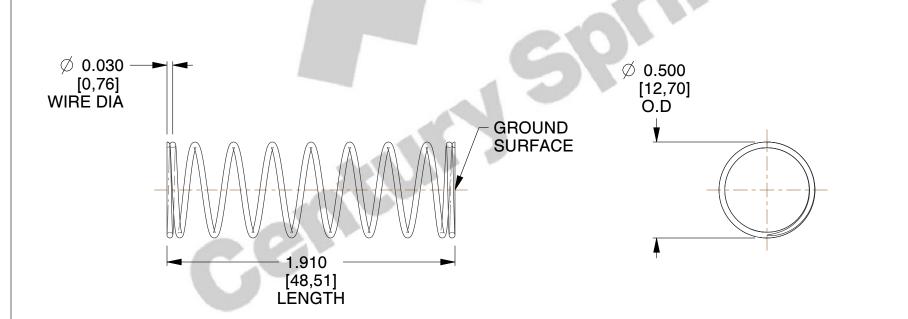

## **NOTES:**

1. Material : Stainless Steel

2. Finish : Glod Irridite3. Ends : Closed and Ground

4. Total Coils: 10.000

5. Sugg. Max. Deflection: 0.750 (in)6. Sugg. Max. Load: 2.300 (lbs)

7. All Drawing Dimensions are in Inches [mm]