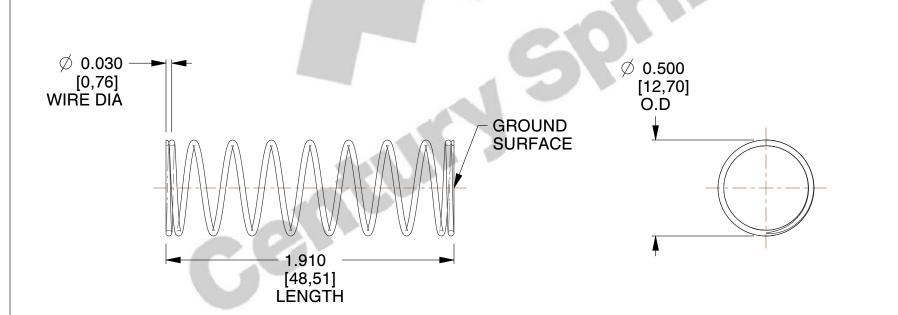

## **NOTES:**

1. Material : Stainless Steel

2. Finish: Glod Irridite

3. Ends: Closed and Ground

4. Total Coils: 10.000

5. Sugg. Max. Deflection: 0.700 (in)6. Sugg. Max. Load: 2.300 (lbs)

7. All Drawing Dimensions are in Inches [mm]