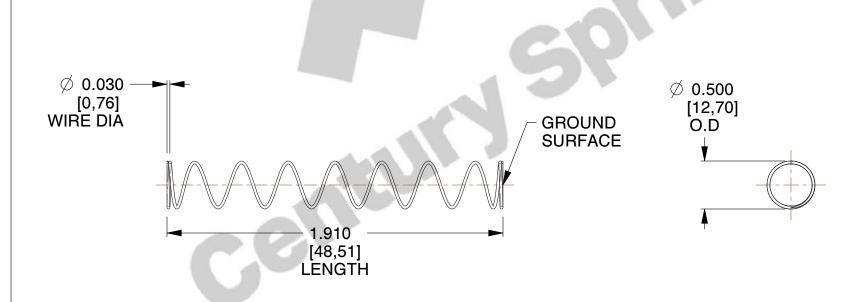

## **NOTES:**

1. Material : Stainless Steel

2. Finish: Glod Irridite

3. Ends: Closed and Ground

4. Total Coils: 10.000

5. Sugg. Max. Deflection: 1.700 (in)

6. Sugg. Max. Load: 2.300 (lbs)

7. All Drawing Dimensions are in Inches [mm]