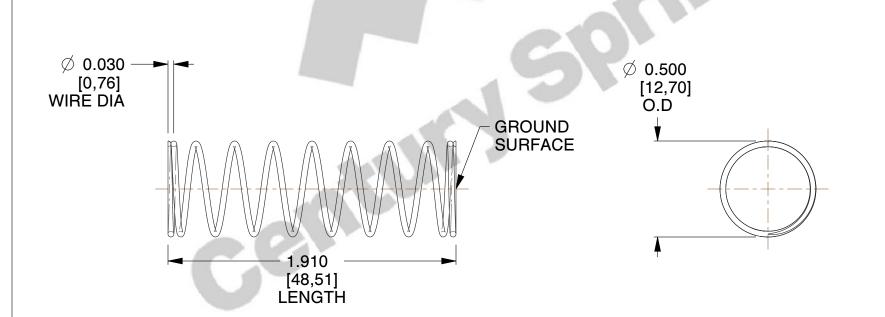

## **NOTES:**

1. Material : Stainless Steel

2. Finish: Glod Irridite

3. Ends: Closed and Ground

4. Total Coils: 10.000

5. Sugg. Max. Deflection: 0.490 (in)6. Sugg. Max. Load: 2.300 (lbs)

7. All Drawing Dimensions are in Inches [mm]