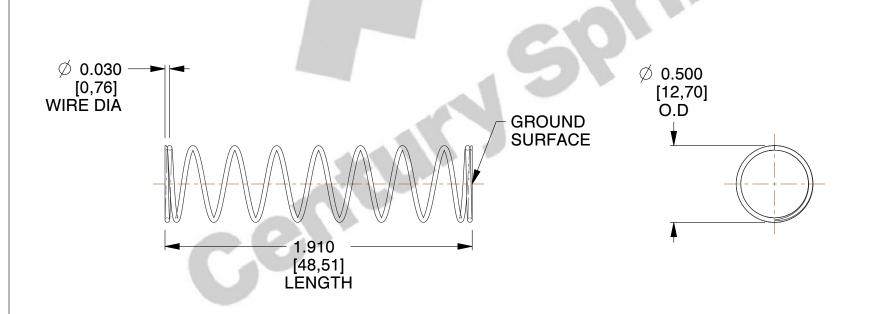

## **NOTES:**

Material : Music Wire
 Finish : Glod Irridite

3. Ends: Closed and Ground

4. Total Coils: 10.000

5. Sugg. Max. Deflection: 0.970 (in)6. Sugg. Max. Load: 2.300 (lbs)

7. All Drawing Dimensions are in Inches [mm]

SCALE

1.600

COMPONENT SPRINGS

11772

COMPRESSION SPRINGS

UNIT
INCH [mm]
SHEET