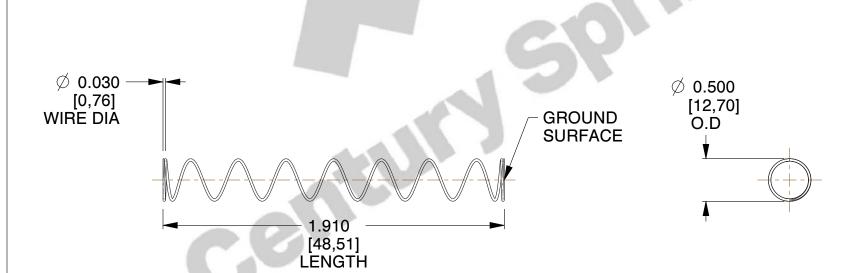

## **NOTES:**

1. Material : Music Wire 2. Finish : Glod Irridite

3. Ends: Closed and Ground

4. Total Coils: 10.000

5. Sugg. Max. Deflection: 2.200 (in)6. Sugg. Max. Load: 2.300 (lbs)

7. All Drawing Dimensions are in Inches [mm]