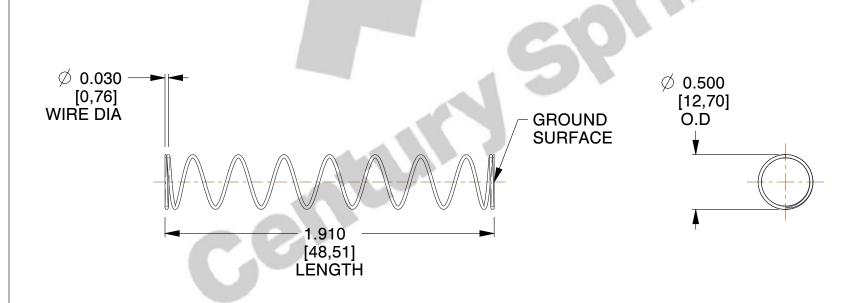

## **NOTES:**

Material : Music Wire
 Finish : Glod Irridite

3. Ends: Closed and Ground

4. Total Coils: 10.000

5. Sugg. Max. Deflection: 1.300 (in) 6. Sugg. Max. Load: 2.300 (lbs)

7. All Drawing Dimensions are in Inches [mm]

1.143

SCALE

11772

COMPRESSION SPRINGS

COMPONENT

UNIT
INCH [mm]
SHEET

**SPRINGS**