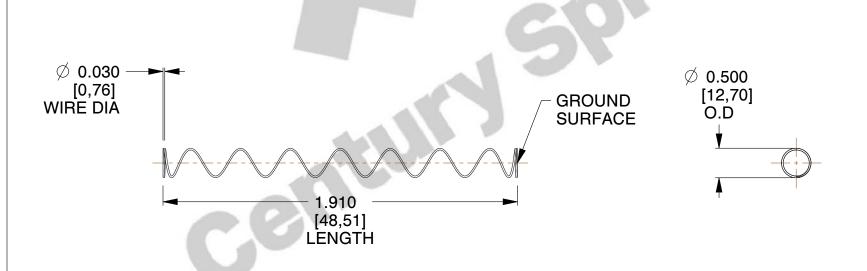

## **NOTES:**

1. Material: Music Wire 2. Finish: Glod Irridite

3. Ends: Closed and Ground

4. Total Coils: 10.000

5. Sugg. Max. Deflection: 2.900 (in) 6. Sugg. Max. Load: 2.300 (lbs)

7. All Drawing Dimensions are in Inches [mm]