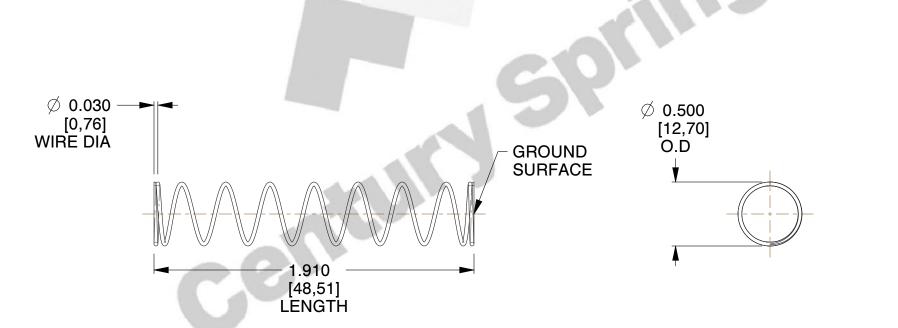

## **NOTES:**

Material : Stainless Steel
 Finish : Glod Irridite

3. Ends: Closed and Ground

4. Total Coils: 10.000

5. Sugg. Max. Deflection: 0.660 (in) 6. Sugg. Max. Load: 2.300 (lbs)

7. All Drawing Dimensions are in Inches [mm]