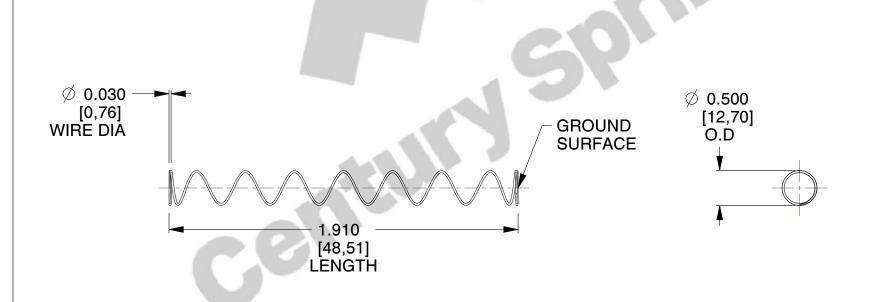

## **NOTES:**

1. Material: Music Wire 2. Finish: Glod Irridite

3. Ends: Closed and Ground

4. Total Coils: 10.000

5. Sugg. Max. Deflection: 2.100 (in) 6. Sugg. Max. Load: 2.300 (lbs)

7. All Drawing Dimensions are in Inches [mm]