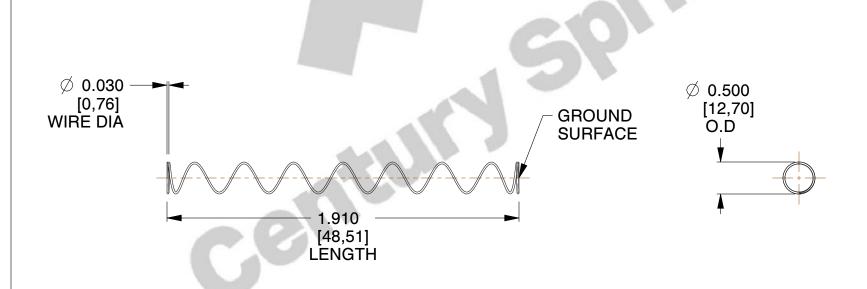

1. Material : Music Wire 2. Finish : Glod Irridite

3. Ends: Closed and Ground

4. Total Coils: 10.000

5. Sugg. Max. Deflection: 4.100 (in) 6. Sugg. Max. Load: 2.300 (lbs)

7. All Drawing Dimensions are in Inches [mm]