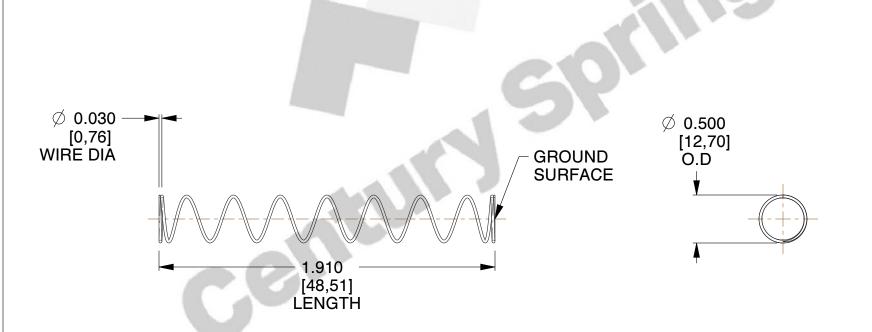

## **NOTES:**

1. Material: Music Wire 2. Finish: Glod Irridite

3. Ends: Closed and Ground

4. Total Coils: 10.000

5. Sugg. Max. Deflection: 2.400 (in) 6. Sugg. Max. Load: 2.300 (lbs)

7. All Drawing Dimensions are in Inches [mm]