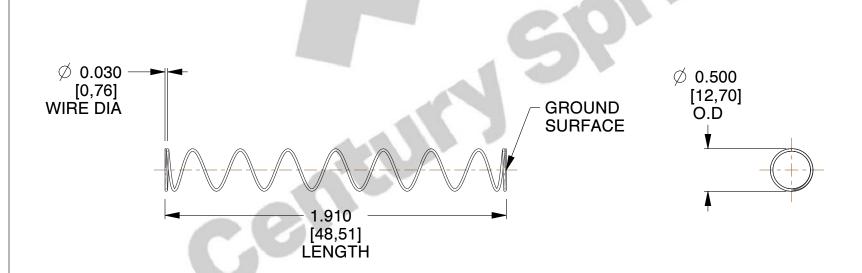

## **NOTES:**

1. Material : Music Wire 2. Finish : Glod Irridite

3. Ends: Closed and Ground

4. Total Coils: 10.000

5. Sugg. Max. Deflection: 2.800 (in)6. Sugg. Max. Load: 2.300 (lbs)

7. All Drawing Dimensions are in Inches [mm]