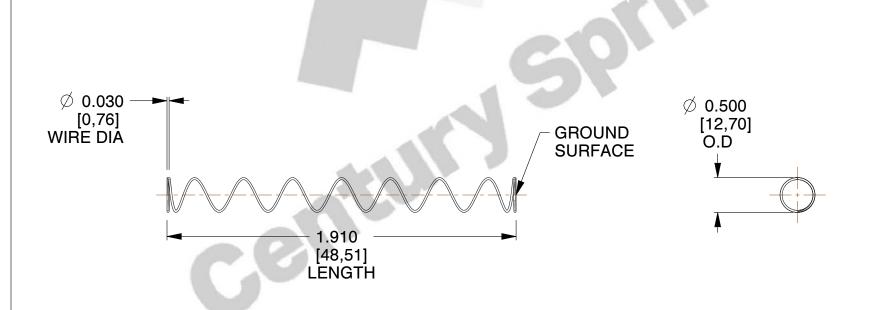

## **NOTES:**

1. Material : Music Wire 2. Finish : Glod Irridite

3. Ends: Closed and Ground

4. Total Coils: 10.000

5. Sugg. Max. Deflection: 3.100 (in)6. Sugg. Max. Load: 2.300 (lbs)

7. All Drawing Dimensions are in Inches [mm]