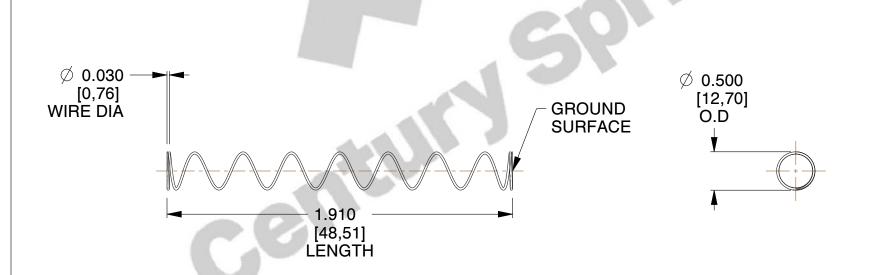

## **NOTES:**

1. Material : Music Wire 2. Finish : Glod Irridite

3. Ends: Closed and Ground

4. Total Coils: 10.000

5. Sugg. Max. Deflection : 2.600 (in)6. Sugg. Max. Load : 2.300 (lbs)

7. All Drawing Dimensions are in Inches [mm]