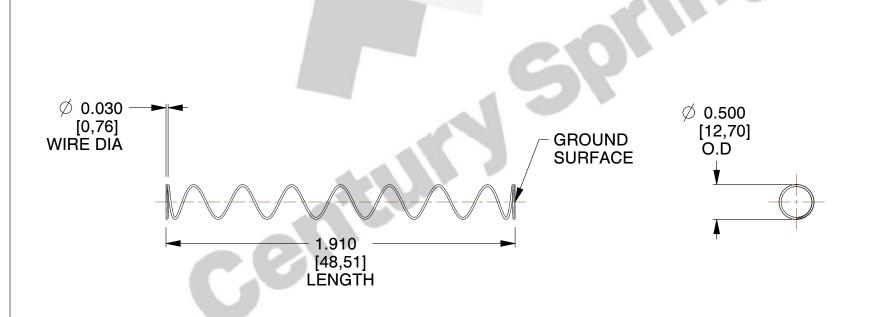

## **NOTES:**

1. Material : Music Wire 2. Finish : Glod Irridite

3. Ends: Closed and Ground

4. Total Coils: 10.000

5. Sugg. Max. Deflection : 2.900 (in)6. Sugg. Max. Load : 2.300 (lbs)

7. All Drawing Dimensions are in Inches [mm]