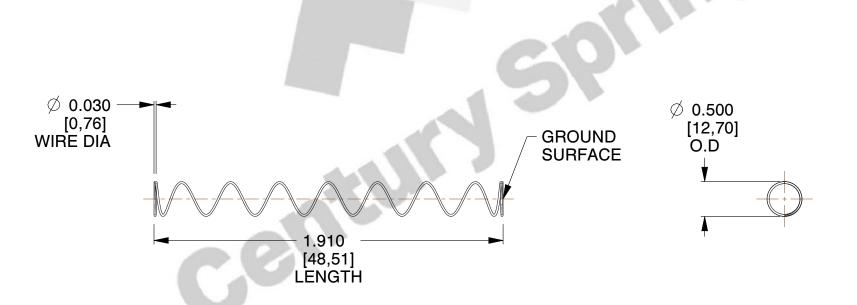

## **NOTES:**

1. Material : Stainless Steel

2. Finish: Glod Irridite

3. Ends: Closed and Ground

4. Total Coils: 10.000

5. Sugg. Max. Deflection: 2.100 (in) 6. Sugg. Max. Load: 2.300 (lbs)

7. All Drawing Dimensions are in Inches [mm]