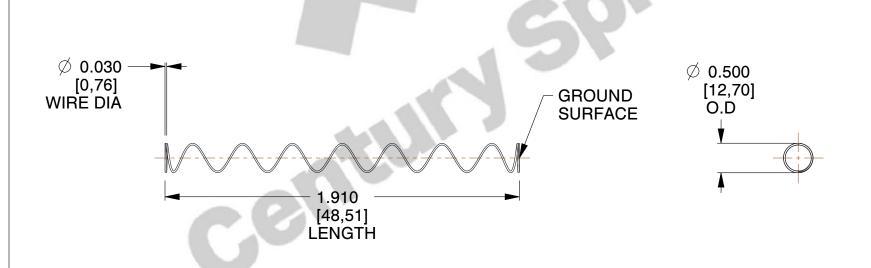

## **NOTES:**

1. Material: Music Wire 2. Finish: Glod Irridite

3. Ends: Closed and Ground

4. Total Coils: 10.000

5. Sugg. Max. Deflection: 3.500 (in)

6. Sugg. Max. Load: 2.300 (lbs)

7. All Drawing Dimensions are in Inches [mm]