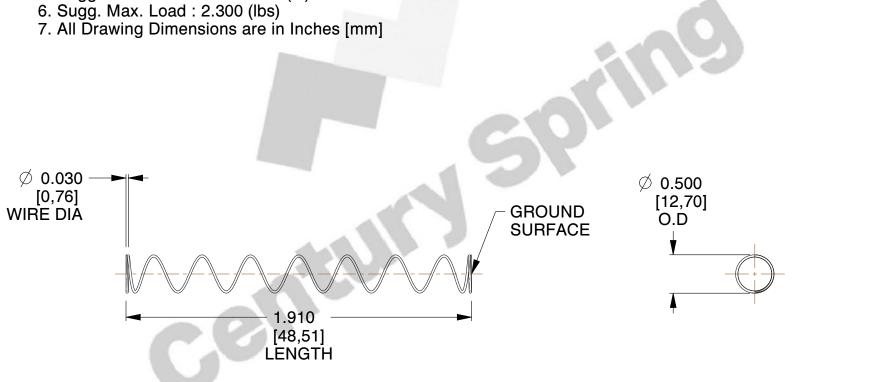

## **NOTES:**

1. Material : Music Wire 2. Finish : Glod Irridite

3. Ends: Closed and Ground

4. Total Coils: 10.000

5. Sugg. Max. Deflection: 2.300 (in)

This file and any associated information and specifications are provided for reference and evaluation purposes only, and is subject to change without notice. MW Industries makes no representations, warranties or guarantees as to the appropriateness, accuracy, completeness, or suitability for any purpose, of the file, information or specifications. You are solely responsible for the use of the file, information or specifications.

SCALE

0.800

COMPONENT SPRINGS

11772

COMPRESSION SPRINGS

UNIT
INCH [mm]
SHEET