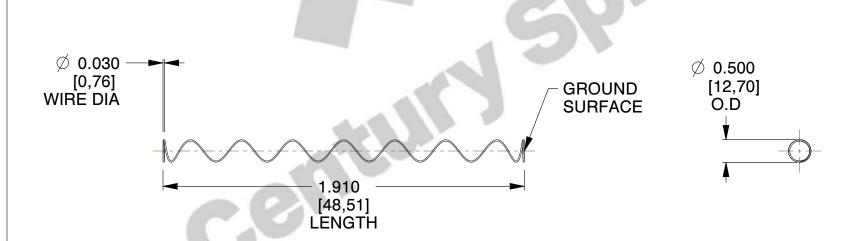

1. Material : Oil Tempered 2. Finish : Glod Irridite

3. Ends: Closed and Ground

4. Total Coils: 10.000

5. Sugg. Max. Deflection : 4.000 (in)6. Sugg. Max. Load : 2.300 (lbs)

7. All Drawing Dimensions are in Inches [mm]