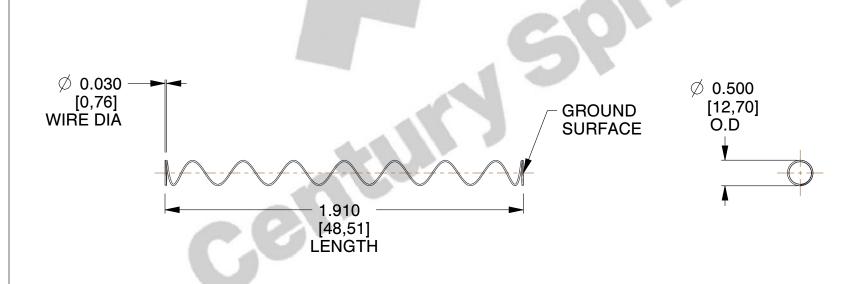

1. Material : Oil Tempered 2. Finish : Glod Irridite

3. Ends: Closed and Ground

4. Total Coils: 10.000

5. Sugg. Max. Deflection : 2.200 (in)6. Sugg. Max. Load : 2.300 (lbs)

7. All Drawing Dimensions are in Inches [mm]