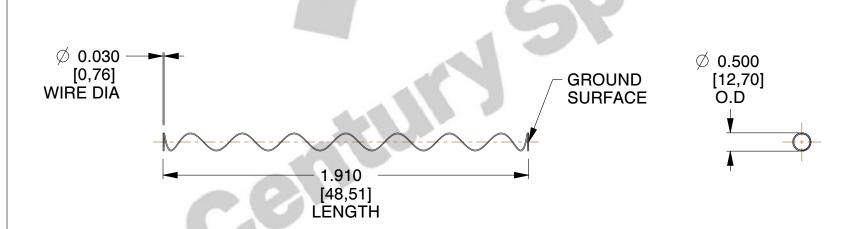

1. Material : Oil Tempered 2. Finish : Glod Irridite

3. Ends: Closed and Ground

4. Total Coils: 10.000

5. Sugg. Max. Deflection: 3.200 (in) 6. Sugg. Max. Load: 2.300 (lbs)

7. All Drawing Dimensions are in Inches [mm]