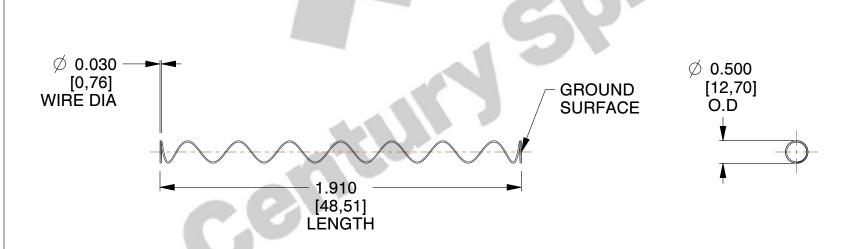

Material : Oil Tempered
Finish : Glod Irridite

3. Ends: Closed and Ground

4. Total Coils: 10.000

5. Sugg. Max. Deflection : 2.200 (in)6. Sugg. Max. Load : 2.300 (lbs)

7. All Drawing Dimensions are in Inches [mm]