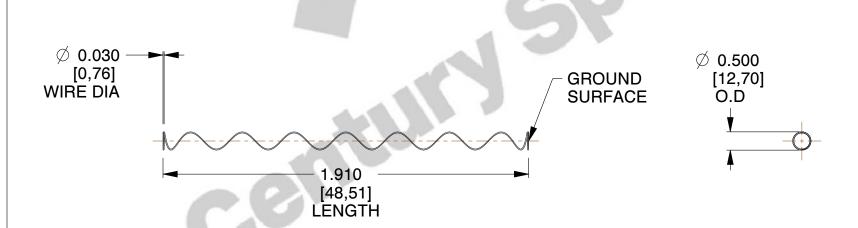

Material : Oil Tempered
 Finish : Glod Irridite

3. Ends: Closed and Ground

4. Total Coils: 10.000

5. Sugg. Max. Deflection : 2.500 (in)6. Sugg. Max. Load : 2.300 (lbs)

7. All Drawing Dimensions are in Inches [mm]