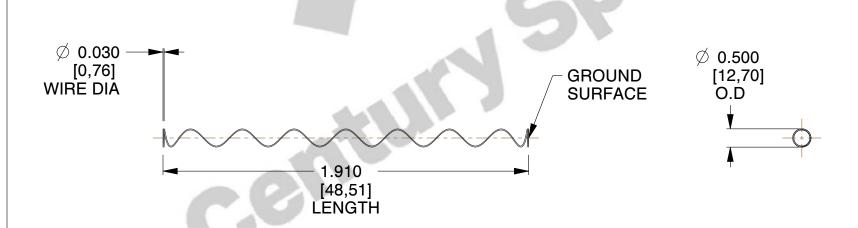

Material : Oil Tempered
 Finish : Glod Irridite

3. Ends: Closed and Ground

4. Total Coils: 10.000

5. Sugg. Max. Deflection : 2.000 (in)6. Sugg. Max. Load : 2.300 (lbs)

7. All Drawing Dimensions are in Inches [mm]