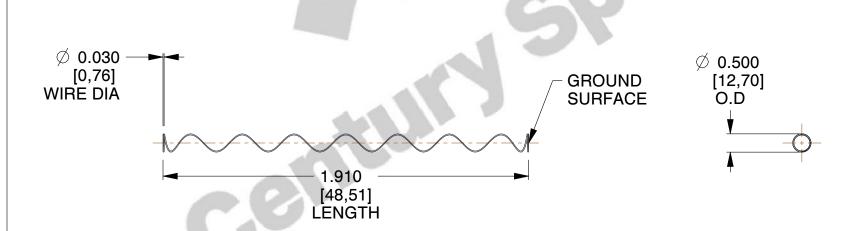

1. Material : Oil Tempered 2. Finish : Glod Irridite

3. Ends: Closed and Ground

4. Total Coils: 10.000

5. Sugg. Max. Deflection : 5.500 (in)6. Sugg. Max. Load : 2.300 (lbs)

7. All Drawing Dimensions are in Inches [mm]