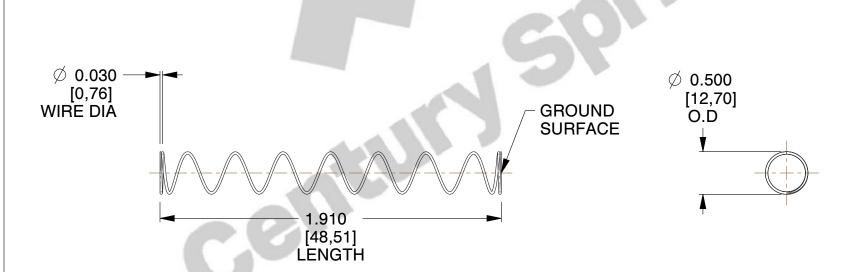

## **NOTES:**

Material : Oil Tempered
 Finish : Glod Irridite

3. Ends: Closed and Ground

4. Total Coils: 10.000

5. Sugg. Max. Deflection: 1.700 (in)6. Sugg. Max. Load: 2.300 (lbs)

7. All Drawing Dimensions are in Inches [mm]