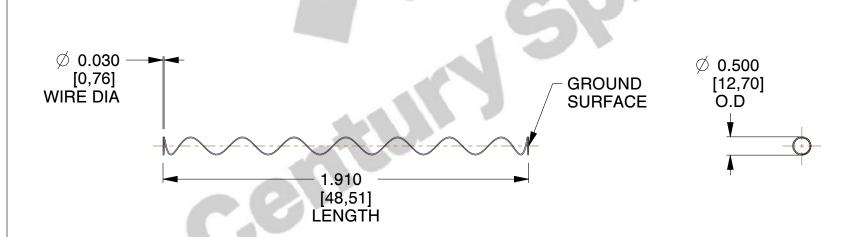

1. Material : Oil Tempered 2. Finish : Glod Irridite

3. Ends: Closed and Ground

4. Total Coils: 10.000

5. Sugg. Max. Deflection : 4.600 (in)6. Sugg. Max. Load : 2.300 (lbs)

7. All Drawing Dimensions are in Inches [mm]