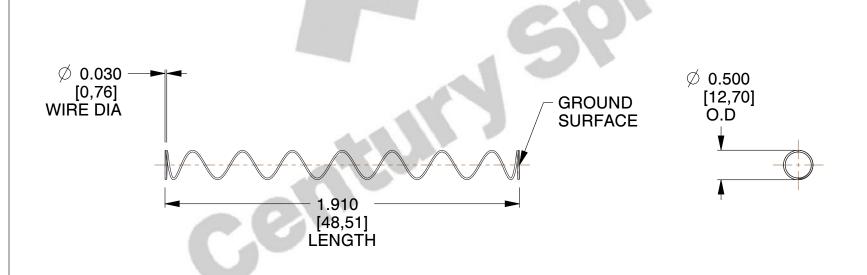

## **NOTES:**

1. Material : Oil Tempered 2. Finish : Glod Irridite

3. Ends: Closed and Ground

4. Total Coils: 10.000

5. Sugg. Max. Deflection : 2.200 (in)6. Sugg. Max. Load : 2.300 (lbs)

7. All Drawing Dimensions are in Inches [mm]