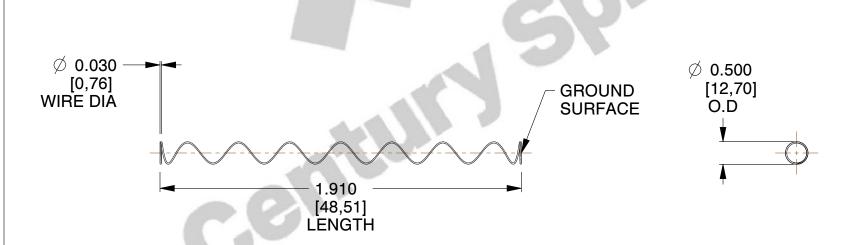

Material : Oil Tempered
 Finish : Glod Irridite

3. Ends: Closed and Ground

4. Total Coils: 10.000

5. Sugg. Max. Deflection: 2.900 (in)6. Sugg. Max. Load: 2.300 (lbs)

7. All Drawing Dimensions are in Inches [mm]