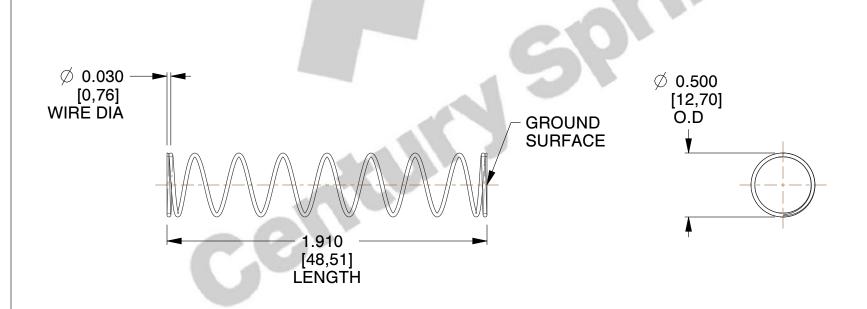

## **NOTES:**

Material : Hard Drawn
 Finish : Glod Irridite

3. Ends: Closed and Ground

4. Total Coils: 10.000

5. Sugg. Max. Deflection: 1.200 (in) 6. Sugg. Max. Load: 2.300 (lbs)

7. All Drawing Dimensions are in Inches [mm]

SCALE

1.333

COMPONENT SPRINGS

11772

COMPRESSION SPRINGS

UNIT
INCH [mm]
SHEET