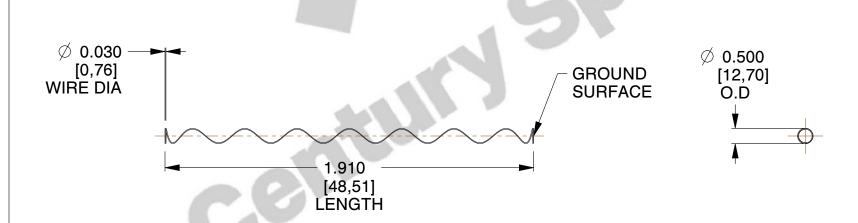

Material : Hard Drawn
 Finish : Glod Irridite

3. Ends: Closed and Ground

4. Total Coils: 10.000

5. Sugg. Max. Deflection : 2.900 (in)6. Sugg. Max. Load : 2.300 (lbs)

7. All Drawing Dimensions are in Inches [mm]